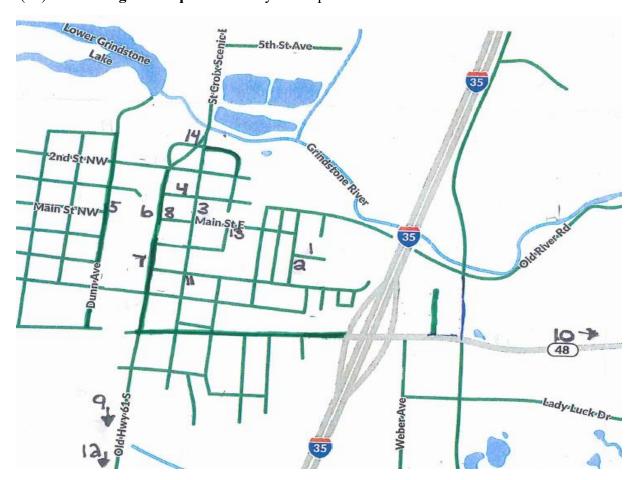

## **Hinckley Community Craft Fair Locations**

\**\**\*\*\*\*\*\*\*

Some events begin as early as November 7th and continue through November 9th. Check out the list below for more info

(1) Holiday Boutique –

Thursday 1pm-6p, Friday 10a-7pm, Saturday 8am-5pm, Sunday 10am-4pm

- (2) Widows Weekend- Hinckley Elementary School 9am-4pm
- (3) Hinckley Christmas Craft Fair- High School Saturday 9am- 3pm
- (4) The Cottage in Hinckley Saturday 8am-5pm, Sunday 10am-4pm
- (5) Widows Weekend- Community Center Saturday 9am-4pm
- (6) **Heritage House at the Hinckley Fire Museum** Thursday 3pm-6pm, Friday 9am-6pm, Saturday 8am-4pm
- (7) **April's Candy** Saturday 9am -2pm
- (8) Moustique Music and Boutique- Saturday Noon-5pm
- (9) Beaver Meadows- Saturday 9am-3pm
- (10) **Shop on 48-** Saturday 8am-4pm
- (11) First Lutheran Church- Saturday 9am-1pm
- (12) Cider Flats- Friday 10am-7pm, Saturday 8am-5pm
- (13) Odder Creations and Grandma Joan's, Gift Boutique Saturday 9am-3:30pm
- (14) **Rivers Edge Boutique** Saturday 9am-4pm