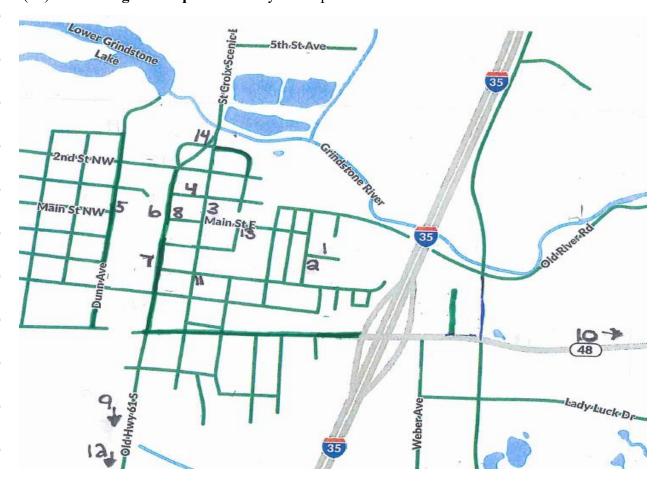

## **Hinckley Community Craft Fair Locations**

\*\*\*\*\*\*\*\*

Some events begin as early as November 7th and continue through November 9th. Check out the list below for more info

(1) Holiday Boutique –

Thursday 1pm-6p, Friday 10am-7pm, Saturday 8am-5pm, Sunday 10am-4pm

- (2) Widows Weekend- Hinckley Elementary School 9am-4pm
- (3) Hinckley Christmas Craft Fair- High School Saturday 9am- 3pm
- (4) The Cottage in Hinckley Saturday 8am-5pm, Sunday 10am-4pm
- (5) Widows Weekend- Community Center Saturday 9am-4pm
- (6) Heritage House at the Hinckley Fire Museum Thursday 3pm-6pm, Friday 9am-6pm, Saturday 8am-4pm
- (7) **April's Candy** Saturday 9am -2pm
- (8) Moustique Music and Boutique- Saturday Noon-5pm
- (9) Beaver Meadows- Saturday 9am-3pm
- (10) **Shop on 48-** Saturday 8am-4pm
- (11) First Lutheran Church- Saturday 9am-1pm
- (12) Cider Flats- Friday 10am-7pm, Saturday 8am-5pm
- (13) Odder Creations and Grandma Joan's, Gift Boutique Saturday 9am-3:30pm
- (14) **Rivers Edge Boutique** Saturday 9am-4pm